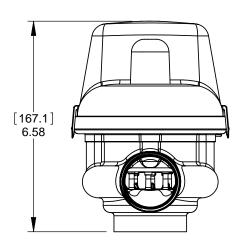

| Models      | Service Flow Rate | Pipe Size |
|-------------|-------------------|-----------|
| D-CPS-15-K1 | 0.5 to 65 GPM     | 1.5"      |
| D-CPS-20-K1 | 1.5 to 130 GPM    | 2"        |
| D-CPS-30-K1 | 3.5 to 310 GPM    | 3"        |