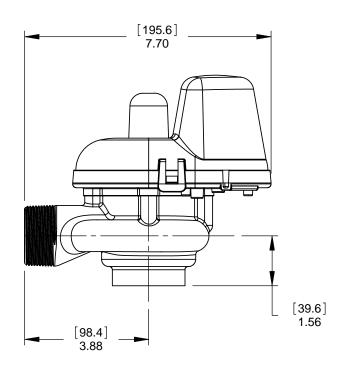

| Models      | Service Flow Rate | Pipe Size |
|-------------|-------------------|-----------|
| D-CPS-15-K1 | 0.5 to 65 GPM     | 1.5"      |
| D-CPS-20-K1 | 1.5 to 130 GPM    | 2"        |
| D-CPS-30-K1 | 3.5 to 310 GPM    | 3"        |