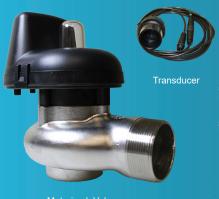

# **Commercial Protection** Valve

Protect from Leaks and Conserve Water

Motorized Valve

**DROP Controller** 

Flow Meter

#### **Features**

- DROP App to Remote Control Systems from anywhere
- Local leak detection
- Provides text messages, emails, and/or push notifications of vital system information
- 5-year warranty

Like all DROP systems, the Commercial Protection Valve provides the ability to shut off water automatically when a problem is detected or manually through the app. Its built-in flow meter and pressure sensor can identify a broad range of problems such as continuous flow, leaky toilets, or even very small leaks from a faucet. When paired with DROP Leak Detectors through the DROP Hub, this system provides for every method of leak detection available. In addition to all the benefits associated with preventing costly water damage, the system provides a lot of useful data to aid in water conservation.