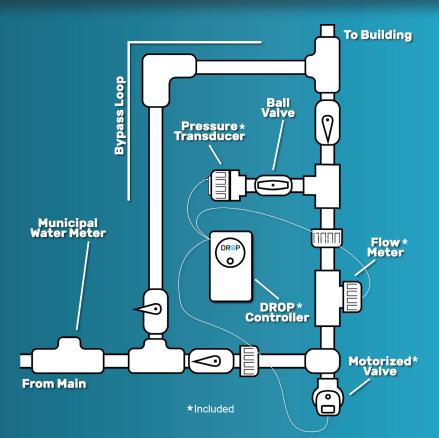

# **Commercial Protection** Valve

Protect from Leaks and Conserve Water

Motorized Valve

**DROP Controller** 

Flow Meter

#### **Features**

- DROP App to Remote Control Systems from anywhere
- Local leak detection
- Provides text messages, emails, and/or push notifications of vital system information
- 5-year warranty

Like all DROP systems, the Commercial Protection Valve provides the ability to shut off water automatically when a problem is detected or manually through the app. Its built-in flow meter and pressure sensor can identify a broad range of problems such as continuous flow, leaky toilets, or even very small leaks from a faucet. When paired with DROP Leak Detectors through the DROP Hub, this system provides for every method of leak detection available. In addition to all the benefits associated with preventing costly water damage, the system provides a lot of useful data to aid in water conservation.