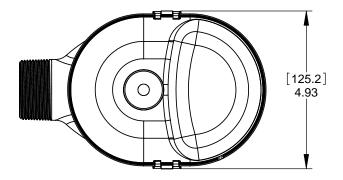

| Models      | Service Flow Rate | Pipe Size |
|-------------|-------------------|-----------|
| D-CPS-15-K1 | 0.5 to 65 GPM     | 1.5"      |
| D-CPS-20-K1 | 1.5 to 130 GPM    | 2"        |
| D-CPS-30-K1 | 3.5 to 310 GPM    | 3"        |