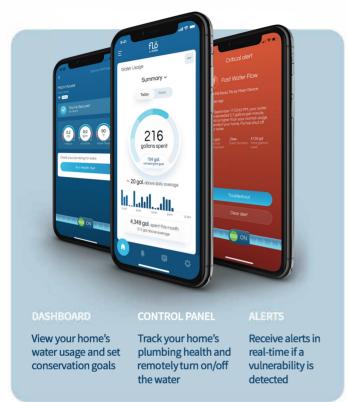

## Smartphone Control

#### 24/7 MONITORING

Constantly monitors your home's water usage, detecting leaks of all sizes

#### **DAILY HEALTH TESTS**

Runs daily Health Tests, using MicroLeak™ technology, to catch pinhole leaks that often go undetected

#### **SMARTPHONE CONTROL**

Sends alerts in real-time to your Flo by Moen App if an issue is detected. Also, turn your home's water on/off remotely through the app