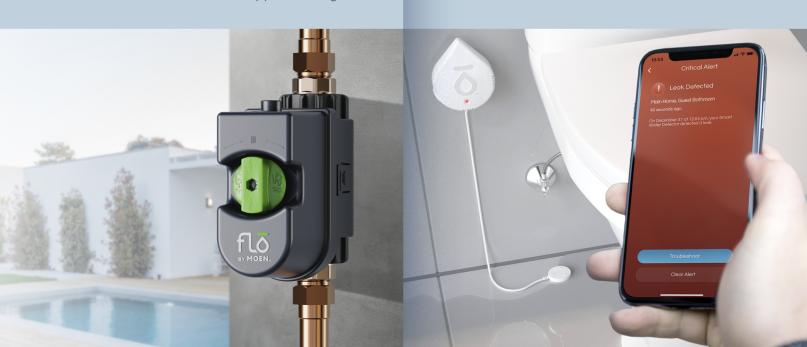

## Proactive Leak Detection

Installs on the main water line, and proactively monitors the home for leaks as small as a drop per minute. Uses  $FloSense^{TM}$  Al technology, and measures all aspects of a home's plumbing health such as flow rate, temperature and pressure.

# Customizable Water Security

Place them anywhere in your home that may be vulnerable to leaks, such as water heaters, toilets and washing machines. By communicating with your Smart Water Shutoff, Smart Water Detectors help you protect every corner of your home.

**LEAK DETECTION** 

**FREEZE DETECTION** 

**HUMIDITY DETECTION** 

**AUTOMATIC SHUT-OFF\*** 

**ALERTS FROM YOUR SMARTPHONE** 