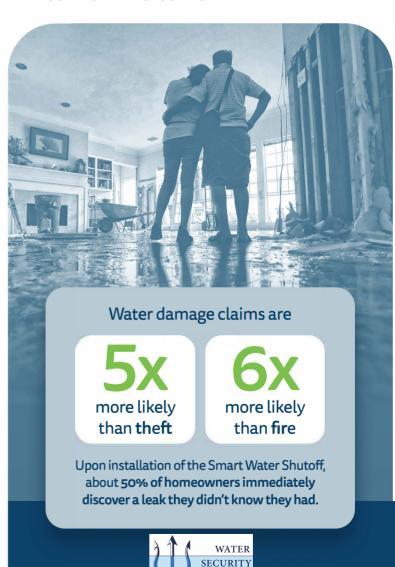

## Smartphone Control



### Add **(** FloProtect and get:



Water Damage Deductible Guarantee



Proactive Monitoring + Water Concierge



Enhanced Water Usage Data



Insurance Verification Letter

Water Security Solutions, LLC Naples, FL & Hudson, NH WSSUS.com info@wssus.com | (888) 356-5644

National Sales, Consulting and Distribution



## Whole-Home Protection from Water Damage and Leaks



SOLUTIONS



## Proactive Leak Detection

Installs on the main water line, and proactively monitors the home for leaks as small as a drop per minute. Uses  $FloSense^{TM}$  Al technology, and measures all aspects of a home's plumbing health such as flow rate, temperature and pressure.



#### 24/7 MONITORING

Constantly monitors your home's water usage, detecting leaks of all sizes



#### **DAILY HEALTH TESTS**

Runs daily Health Tests, using MicroLeak™ technology, to catch pinhole leaks that often go undetected



#### **SMARTPHONE CONTROL**

Sends alerts in real-time to your Flo by Moen App if an issue is detected. Also, turn your home's water on/off remotely through the app



#### **AUTOMATIC SHUT-OFF**

Automatically shuts off the water if a catastrophic water event is detected to